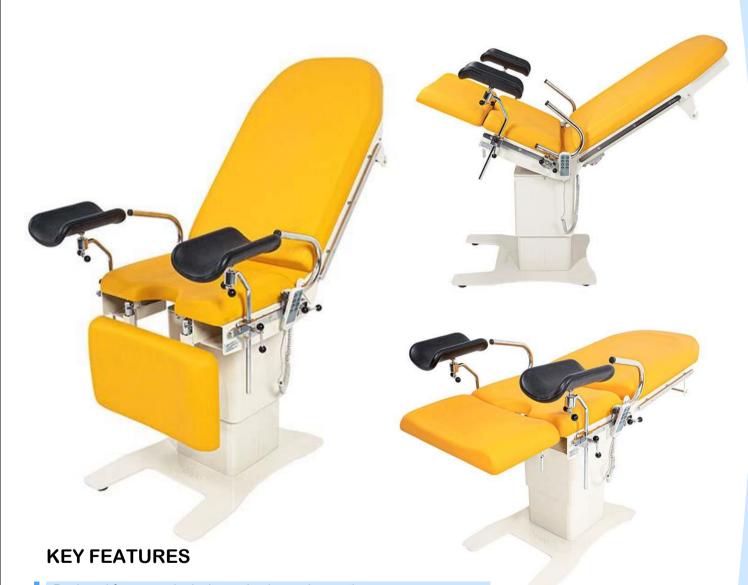

## PM-3GYN GYNECOLOGICAL EXAMINATION TABLE WITH 3 MOTORS

Designed for gynecological examination and operation.

Body and Base sections are isolated against any type of fluid.

Base section is protected against corrosion with electrostatic paint.

Antibacterial, water-proof, fabric based surface cover, customizable color.

3 Motors allow the motions smoothly in a vibration-free manner:

Angular position of the backrest

Adjustable table height

Trendelenburg / Reverse trendelenburg

Removable footrest.

4 height-adjustable feet.

Leakage current relay protects the patient from potential electric shock

2 years warranty.

## STANDARD ACCESSORIES

2 Armrests

2 Polyurethane back-knee rests.

1 Stainless steel waste bin

1 IV Pole