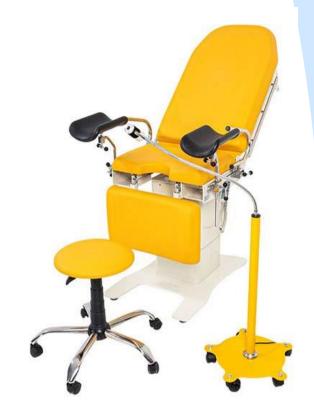

## STANDARD ACCESSORIES

2 Armrests

2 Polyurethane back-knee rests.

1 Stainless steel waste bin

1 IV Pole

## **OPTIONAL ACCESSORIES**

Doctor stool Examination light Anesthesia frame