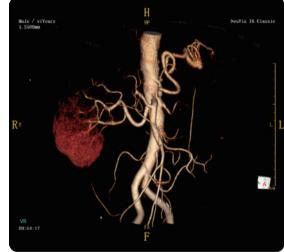

mGy 2017-03-31







# **High Definition Imaging**

# 1024x1024 Matrix Imaging

High definition imaging allows improved visualization of small anatomical structures.

This is especially important in areas like lungs and inner ear studies .

Better visualization can aid in earlier diagnosis and better clinical outcomes.







1024×1024 1024×1024 inner ear





# Powerful Post Processing Applications

The NeuViz 16 Classic performs a full array of advanced imaging and post processing techniques.

A single patient study can be post processed to view disease processes or anatomical regions in multiple ways.

All applications are designed to use minimal "key strokes" making them easier to learn and use.

## Dental



## 3D Bone







# **Lung Solution**





13



# Vessel Analysis











# **Perfusion Solution**





# Virtual Endoscopy



Virtual Colonoscopy



15



# Service and Logistics Support

# Neusoft Global Service & Logistics Network





### After-sales service and support

- Remote service capabilities bring Neusoft expertise to you IMMEDIATELY, no matter where you are!
- Identifying and correcting PROMPTLY and PROACTIVELY, minimizing downtime and patient inconvenience.
- Global logistics network enables fast response regarding parts and supplies.
- \* Note: The contents of this publication and the listed parameters are for reference only and not intended as legal offers or commitments. Neusoft Medical Systems reserves the right to modify the contents, design, specifications and options described herein without prior notice, and will not be liable for any co