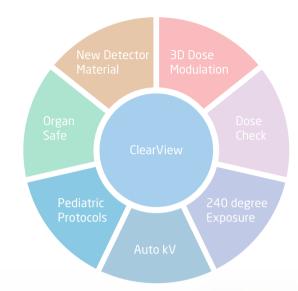

# ClearView - Advanced Iterative Reconstruction Algorithm

By performing iterative processing in both projection and image spaces, patient dose can be minimized without a compromise in diagnostic quality.

# Full Range of Low Dose Solutions

The NeuViz 16 Classic is configured with a full compliment of dose reduction tools.

These insure that the lowest patient dose levels are achieved without compromising image quality.

By optimizing patient dose, tube loading is reduced and extending it's life.