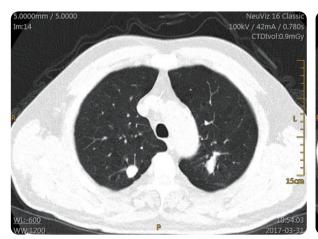

# **High Definition Imaging**

# 1024x1024 Matrix Imaging

High definition imaging allows improved visualization of small anatomical structures.

This is especially important in areas like lungs and inner ear studies .

Better visualization can aid in earlier diagnosis and better clinical outcomes.