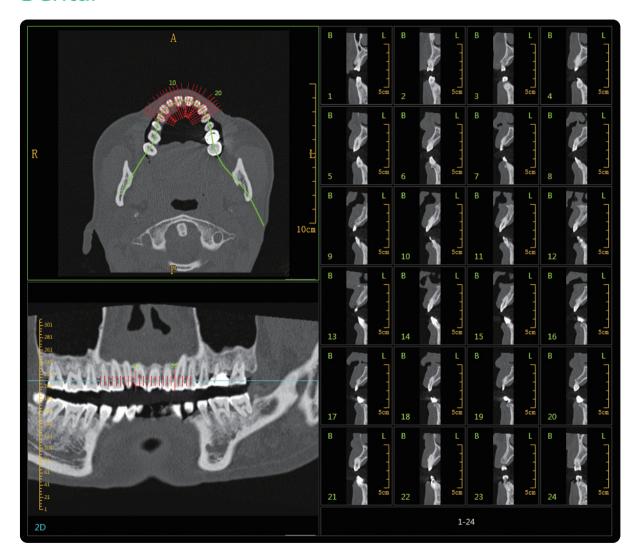

ivol:0.9mGy VL:600 WV;1200 NeuViz 16 Classic 100kV / 42mA / 0.780s CTDivol:0.9mGy 2017-03-31







# **High Definition Imaging**

# 1024x1024 Matrix Imaging

High definition imaging allows improved visualization of small anatomical structures.

This is especially important in areas like lungs and inner ear studies .

Better visualization can aid in earlier diagnosis and better clinical outcomes.







1024×1024 1024×1024 inner ear





# Powerful Post Processing Applications

The NeuViz 16 Classic performs a full array of advanced imaging and post processing techniques.

A single patient study can be post processed to view disease processes or anatomical regions in multiple ways.

All applications are designed to use minimal "key strokes" making them easier to learn and use.

## Dental



## 3D Bone







# **Lung Solution**





13



# Vessel Analysis











# **Perfusion Solution**





# Virtual Endoscopy



Virtual Colonoscopy



15



# Service and Logistics Support

# Neusoft Global Service & Logistics Network





### After-sales service and support

- Remote service capabilities bring Neusoft expertise to you IMMEDIATELY, no matter where you are!
- Identifying and correcting PROMPTLY and PROACTIVELY, minimizing downtime and patient inconvenience.
- Global logistics network enables fast response regarding parts and supplies.
- \* Note: The contents of this publication and the listed parameters are for reference only and not intended as legal offers or commitments. Neusoft Medical Systems reserves the right to modify the contents, design, specifications and op