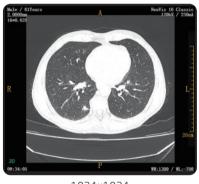

# 1024x1024 Matrix Imaging

High definition imaging allows improved visualization of small anatomical structures.

This is especially important in areas like lungs and inner ear studies .

Better visualization can aid in earlier diagnosis and better clinical outcomes.

1024×1024 1024×1024 inner ear