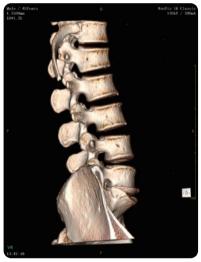

00 WV;1200 NeuViz 16 Classic 100kV / 42mA / 0.780s CTDivol:0.9mGy 2017-03-31







# **High Definition Imaging**

# 1024x1024 Matrix Imaging

High definition imaging allows improved visualization of small anatomical structures.

This is especially important in areas like lungs and inner ear studies .

Better visualization can aid in earlier diagnosis and better clinical outcomes.







1024×1024 1024×1024 inner ear





# Powerful Post Processing Applications

The NeuViz 16 Classic performs a full array of advanced imaging and post processing techniques.

A single patient study can be post processed to view disease processes or anatomical regions in multiple ways.

All applications are designed to use minimal "key strokes" making them easier to learn and use.

## Dental



## 3D Bone







# **Lung Solution**





13



# Vessel Analysis











# **Perfusion Solution**





# Virtual Endoscopy



Virtual Colonoscopy



15



# Service and Logistics Support

# Neusoft Global Service & Logistics Network





### After-sales service and support

- Remote service capabilities bring Neusoft expertise to you IMMEDIATELY, no matter where you are!
- Identifying and correcting PROMPTLY and PROACTIVELY, minimizing downtime and patient inconvenience.
- Global logistics network enables fast response regarding parts and supplies.
- \* Note: The contents of this publication and the listed parameters are for reference only and not intended as legal offers or commitments. Neusoft Medical Systems reserves the right to modify the contents, design, specifications and options described