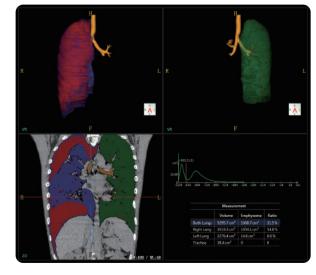

sic 100kV / 42mA / 0.780s CTDivol:0.9mGy 2017-03-31







# **High Definition Imaging**

# 1024x1024 Matrix Imaging

High definition imaging allows improved visualization of small anatomical structures.

This is especially important in areas like lungs and inner ear studies .

Better visualization can aid in earlier diagnosis and better clinical outcomes.







1024×1024 1024×1024 inner ear





# Powerful Post Processing Applications

The NeuViz 16 Classic performs a full array of advanced imaging and post processing techniques.

A single patient study can be post processed to view disease processes or anatomical regions in multiple ways.

All applications are designed to use minimal "key strokes" making them easier to learn and use.

## Dental



## 3D Bone







# **Lung Solution**





13



# Vessel Analysis











# **Perfusion Solution**





# Virtual Endoscopy



Virtual Colonoscopy



15



# Service and Logistics Support

# Neusoft Global Service & Logistics Network





### After-sales service and support

- Remote service capabilities bring Neusoft expertise to you IMMEDIATELY, no matter where you are!
- Identifying and correcting PROMPTLY and PROACTIVELY, minimizing downtime and patient inconvenience.
- Global logistics network enables fast response regarding parts and supplies.
- \* Note: The contents of this publication and the listed parameters are for reference only and not intended as legal offers or commitments. Neusoft Medical Systems reserves the right to modify the contents, design, specifications and options described herein without prior noti