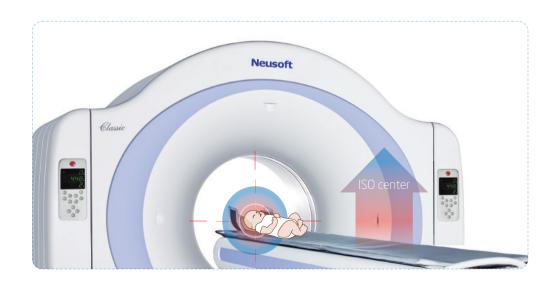

### **Vertical Movement Couch**

Easy for even the most difficult patient to get on and off the couch. Design ensures every patient at ISO center, reducing dose while delivering excellent image quality. This can only be achieved if vertical table positioning is available.