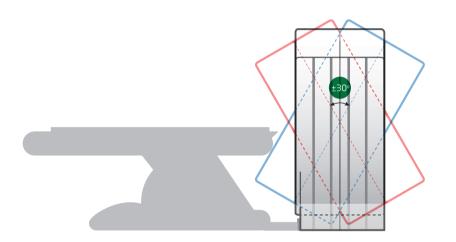

# ±30° Mechanical Gantry Tilt

The ability to tilt the gantry 30 degrees allows for optimal head imaging.

For interventional procedures, the ability to tilt the gantry allows better patient access and clinical outcomes.