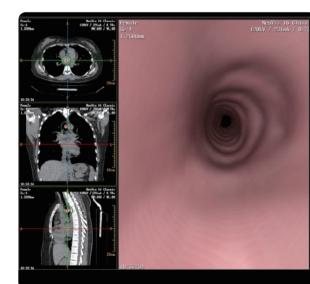

# 1024x1024 Matrix Imaging

High definition imaging allows improved visualization of small anatomical structures.

This is especially important in areas like lungs and inner ear studies .

Better visualization can aid in earlier diagnosis and better clinical outcomes.







1024×1024 1024×1024 inner ear





# Powerful Post Processing Applications

The NeuViz 16 Classic performs a full array of advanced imaging and post processing techniques.

A single patient study can be post processed to view disease processes or anatomical regions in multiple ways.

All applications are designed to use minimal "key strokes" making them easier to learn and use.

## Dental



## 3D Bone







# **Lung Solution**





13



# Vessel Analysis











# **Perfusion Solution**





# Virtual Endoscopy



Virtual Colonoscopy



15



# Service and Logistics Support

# Neusoft Global Service & Logistics Network





### After-sales service and support

- Remote service capabilities bring Neusoft expertise to you IMMEDIATELY, no matter where you are!
- Identifying and correcting PROMPTLY and PROACTIVELY, minimizing downtime and patient inconvenience.
- Global logistics network enables fast response regarding parts and supplies.
- \* Note: The contents of this publication and the listed parameters are for reference only and not intended as legal offers or commitments. Neusoft Medical Systems reserves the right to modify the contents, design, specifications and options described herein without prior notice, and will not be liable for any consequences resulting from the use of this publication