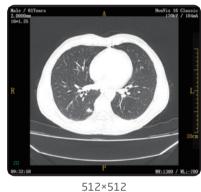

# 1024x1024 Matrix Imaging

High definition imaging allows improved visualization of small anatomical structures.

This is especially important in areas like lungs and inner ear studies .

Better visualization can aid in earlier diagnosis and better clinical outcomes.

1024×1024 1024×1024 inner ear