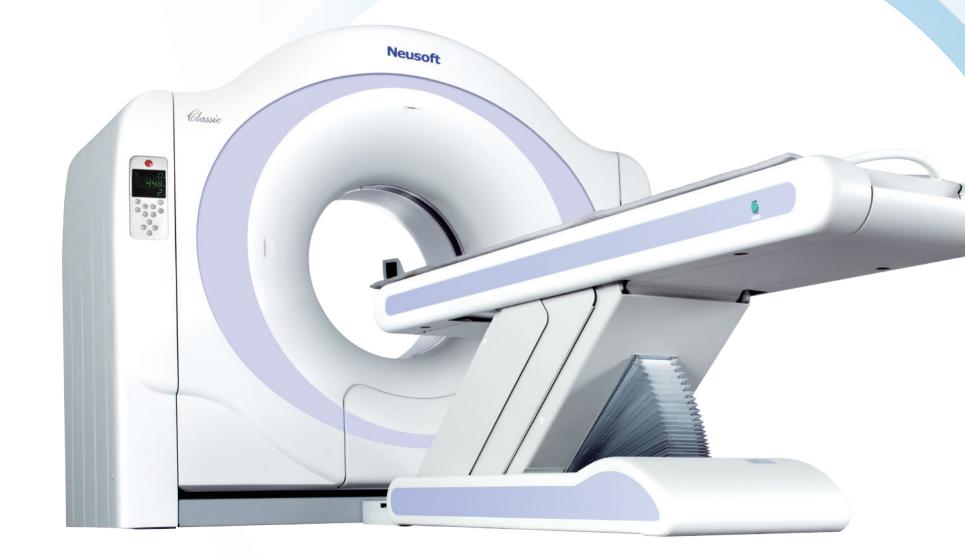

# Powerful X-Ray Tube Design

## **Enables Large Patient Long Range Scanning**

Our advanced technology provides extended scan ranges and the ability to do large patients without tube cooling delay.

A 4.0 MHU X-Ray Tube provides extended scan times.

# Longer Continuous Scan Times at MAXIMUM Power Rating

The NeuViz 16 Classic is configured with a 4.0MHU X-Ray tube.

A larger anode allows more heat storage. This provides a more stable focal track while reducing scatter and artifact.

The 4.0MHU configuration allows continuous scanning capability of 100 seconds. These scan times are at MAXIMUM POWER rating.

The ability to perform extended scan ranges at maximum power enables large patient and long anatomical studies.

# Unique 32-Row Detector Design

## Large Sub-millimeter Detector Coverage

Minimal detector afterglow allows 2,320 projections to be collected per rotation. X-ray conversion efficiency is 99.99%.

- More detector coverage results in greater anatomical coverage per rotation, decreasing scan time and patient dose.
- Adaptive collimation adjusts to change scan modes and increasing X-Ray efficiency.
- Reducing exam time improves image quality while reducing motion and pulsatory artifacts.