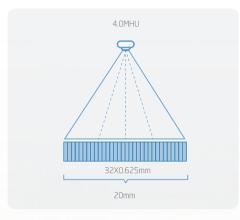

## **Enables Large Patient Long Range Scanning**

Our advanced technology provides extended scan ranges and the ability to do large patients without tube cooling delay.

A 4.0 MHU X-Ray Tube provides extended scan times.

# Longer Continuous Scan Times at MAXIMUM Power Rating

The NeuViz 16 Classic is configured with a 4.0MHU X-Ray tube.

A larger anode allows more heat storage. This provides a more stable focal track while reducing scatter and artifact.