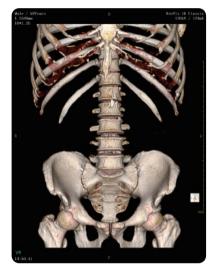

:600 WV;1200 NeuViz 16 Classic 100kV / 42mA / 0.780s CTDivol:0.9mGy 2017-03-31







# **High Definition Imaging**

# 1024x1024 Matrix Imaging

High definition imaging allows improved visualization of small anatomical structures.

This is especially important in areas like lungs and inner ear studies .

Better visualization can aid in earlier diagnosis and better clinical outcomes.







1024×1024 1024×1024 inner ear





# Powerful Post Processing Applications

The NeuViz 16 Classic performs a full array of advanced imaging and post processing techniques.

A single patient study can be post processed to view disease processes or anatomical regions in multiple ways.

All applications are designed to use minimal "key strokes" making them easier to learn and use.

## Dental



## 3D Bone







# **Lung Solution**





13



# Vessel Analysis











# **Perfusion Solution**





# Virtual Endoscopy



Virtual Colonoscopy



15



# Service and Logistics Support

# Neusoft Global Service & Logistics Network





### After-sales service and support

- Remote service capabilities bring Neusoft expertise to you IMMEDIATELY, no matter where you are!
- Identifying and correcting PROMPTLY and PROACTIVELY, minimizing downtime and patient inconvenience.
- Global logistics network enables fast response regarding parts and supplies.
- \* Note: The contents of this publication and the listed parameters are for reference only and not intended as legal offers or commitments. Neusoft Medical Systems reserves the right to modify the contents, design, specifications and options describe