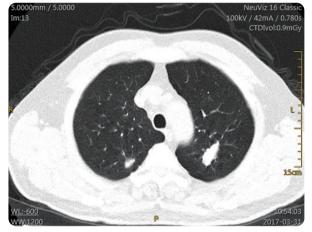

# **High Definition Imaging**

# 1024x1024 Matrix Imaging

High definition imaging allows improved visualization of small anatomical structures.

This is especially important in areas like lungs and inner ear studies .

Better visualization can aid in earlier diagnosis and better clinical outcomes.