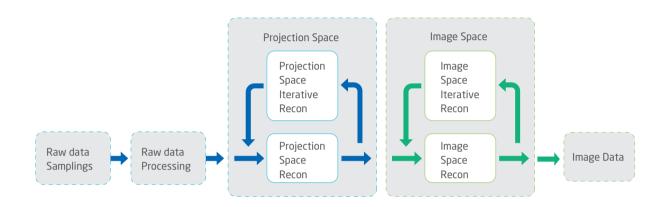

# ClearView - Advanced Iterative Reconstruction Algorithm

By performing iterative processing in both projection and image spaces, patient dose can be minimized without a compromise in diagnostic quality.