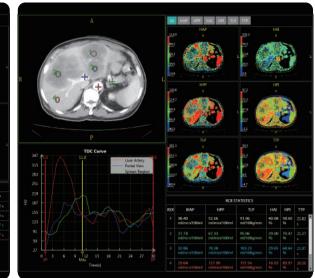

Definition Imaging**

# 1024x1024 Matrix Imaging

High definition imaging allows improved visualization of small anatomical structures.

This is especially important in areas like lungs and inner ear studies .

Better visualization can aid in earlier diagnosis and better clinical outcomes.







1024×1024 1024×1024 inner ear





# Powerful Post Processing Applications

The NeuViz 16 Classic performs a full array of advanced imaging and post processing techniques.

A single patient study can be post processed to view disease processes or anatomical regions in multiple ways.

All applications are designed to use minimal "key strokes" making them easier to learn and use.

## Dental



## 3D Bone







# **Lung Solution**





13



# Vessel Analysis











# **Perfusion Solution**





# Virtual Endoscopy



Virtual Colonoscopy



15



# Service and Logistics Support

# Neusoft Global Service & Logistics Network





### After-sales service and support

- Remote service capabilities bring Neusoft expertise to you IMMEDIATELY, no matter where you are!
- Identifying and correcting PROMPTLY and PROACTIVELY, minimizing downtime and patient inconvenience.
- Global logistics network enables fast response regarding parts and supplies.
- \* Note: The contents of this publication and the listed parameters are for reference only and not intended as legal offers or commitments. Neusoft Medical Systems reserves the right to modify the contents, design, specifications and options described herein without prior notice, and will not be liable for any consequences resulting from the