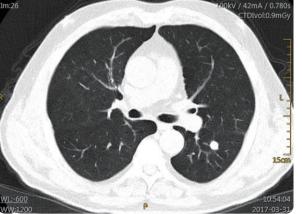

loading is reduced and extending it's life.



# **Neusoft**

# ClearView - Advanced Iterative Reconstruction Algorithm

By performing iterative processing in both projection and image spaces, patient dose can be minimized without a compromise in diagnostic quality.









120KV 200mA FBP

120KV 130mA FBP

120KV 130mA ClearView







120KV 142mA FBP

120KV 64mA FBP

120KV 64mA ClearView



# **Low Dose Scanning**

Low dose scanning is another benefit of the NeuViz 16 Classic. Using advanced low dose techniques, patient studies below 0.1 mSv can be optained, showing more details and increase the relevance ratio of lesion.

# S.0000mm / 5.0000 Im:11 NeuViz 16 Classic 100kV / 42mA / 0.780s CTDivol:0.9mGy VL:600 WV;1200 NeuViz 16 Classic 100kV / 42mA / 0.780s CTDivol:0.9mGy 2017-03-31







# **High Definition Imaging**

# 1024x1024 Matrix Imaging

High definition imaging allows improved visualization of small anatomical structures.

This is especially important in areas like lungs and inner ear studies .

Better visualization can aid in earlier diagnosis and better clinical outcomes.







1024×1024 1024×1024 inner ear





# Powerful Post Processing Applications

The NeuViz 16 Classic performs a full array of advanced imaging and post processing techniques.

A single patient study can be post processed to view disease processes or anatomical regions in multiple ways.

All applications are designed to use minimal "key strokes" making them easier to learn and use.

## Dental



## 3D Bone







# **Lung Solution**





13



# Vessel Analysis











# **Perfusion Solu