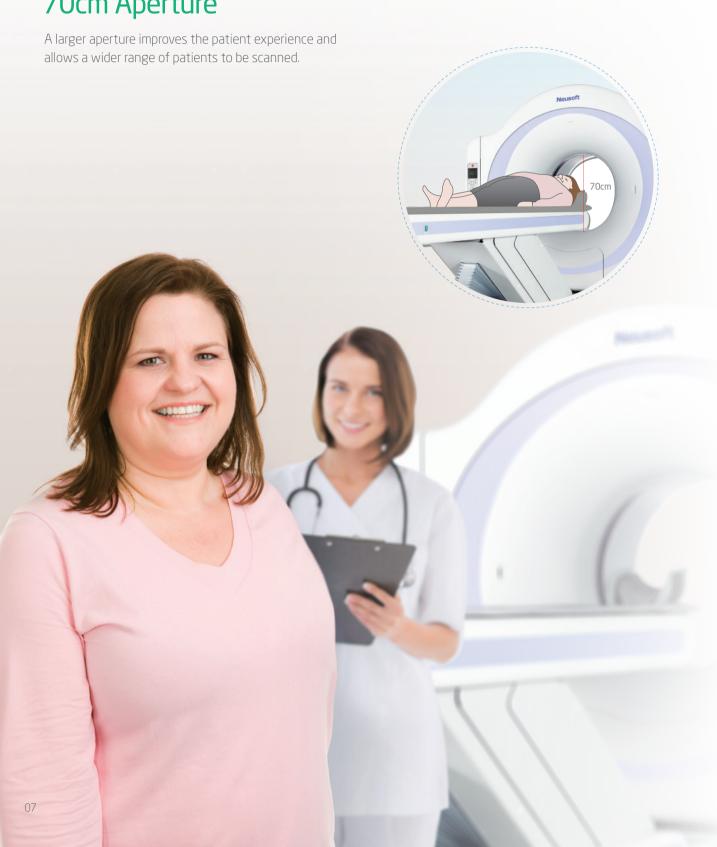

tter and artifact.

The 4.0MHU configuration allows continuous scanning capability of 100 seconds. These scan times are at MAXIMUM POWER rating.

The ability to perform extended scan ranges at maximum power enables large patient and long anatomical studies.

# Unique 32-Row Detector Design

## Large Sub-millimeter Detector Coverage

Minimal detector afterglow allows 2,320 projections to be collected per rotation. X-ray conversion efficiency is 99.99%.



- More detector coverage results in greater anatomical coverage per rotation, decreasing scan time and patient dose.
- Adaptive collimation adjusts to change scan modes and increasing X-Ray efficiency.
- Reducing exam time improves image quality while reducing motion and pulsatory artifacts.





# Golden Standard Design

# 70cm Aperture



# ±30° Mechanical Gantry Tilt

The ability to tilt the gantry 30 degrees allows for optimal head imaging.

For interventional procedures, the ability to tilt the gantry allows better patient access and clinical outcomes.



### **Vertical Movement Couch**

Easy for even the most difficult patient to get on and off the couch. Design ensures every patient at ISO center, reducing dose while delivering excellent image quality. This can only be achieved if vertical table positioning is available.





# Full Range of Low Dose Solutions

The NeuViz 16 Classic is configured with a full compliment of dose reduction tools.

These insure that the lowest patient dose levels are achieved without compromising image quality.

By optimizing patient dose, tube loading is reduced and extending it's life.