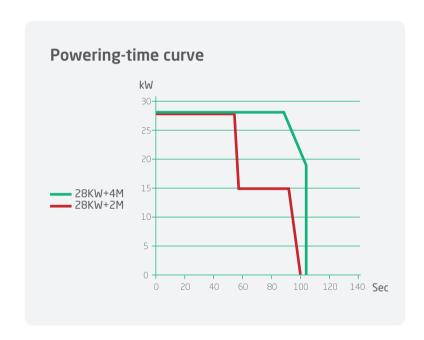

# Longer Continuous Scan Times at MAXIMUM Power Rating

The NeuViz 16 Classic is configured with a 4.0MHU X-Ray tube.

A larger anode allows more heat storage. This provides a more stable focal track while reducing scatter and artifact.

The 4.0MHU configuration allows continuous scanning capability of 100 seconds. These scan times are at MAXIMUM POWER rating.

The ability to perform extended scan ranges at maximum power enables large patient and long anatomical studies.