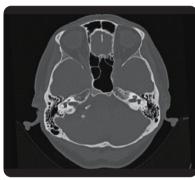

# 1024x1024 Matrix Imaging

High definition imaging allows improved visualization of small anatomical structures.

This is especially important in areas like lungs and inner ear studies .

Better visualization can aid in earlier diagnosis and better clinical outcomes.

1024×1024 1024×1024 inner ear