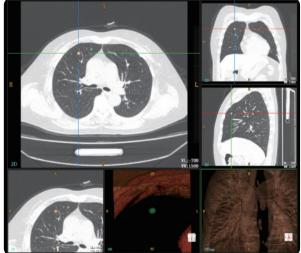

# Powerful Post Processing Applications

The NeuViz 16 Classic performs a full array of advanced imaging and post processing techniques.

A single patient study can be post processed to view disease processes or anatomical regions in multiple ways.

All applications are designed to use minimal "key strokes" making them easier to learn and use.