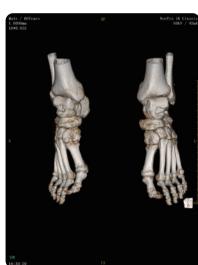

WV;1200 NeuViz 16 Classic 100kV / 42mA / 0.780s CTDivol:0.9mGy 2017-03-31







# **High Definition Imaging**

# 1024x1024 Matrix Imaging

High definition imaging allows improved visualization of small anatomical structures.

This is especially important in areas like lungs and inner ear studies .

Better visualization can aid in earlier diagnosis and better clinical outcomes.







1024×1024 1024×1024 inner ear





# Powerful Post Processing Applications

The NeuViz 16 Classic performs a full array of advanced imaging and post processing techniques.

A single patient study can be post processed to view disease processes or anatomical regions in multiple ways.

All applications are designed to use minimal "key strokes" making them easier to learn and use.

## Dental



## 3D Bone







# **Lung Solution**





13



# Vessel Analysis











# **Perfusion Solution**





# Virtual Endoscopy



Virtual Colonoscopy



15



# Service and Logistics Support

# Neusoft Global Service & Logistics Network





### After-sales service and support

- Remote service capabilities bring Neusoft expertise to you IMMEDIATELY, no matter where you are!
- Identifying and correcting PROMPTLY and PROACTIVELY, minimizing downtime and patient inconvenience.
- Global logistics network enables fast response regarding parts and supplies.
- \* Note: The contents of this publication and the listed parameters are for reference only and not intended as legal offers or commitments. Neusoft Medical Systems reserves the right to modify the contents, design, specifications and options described he