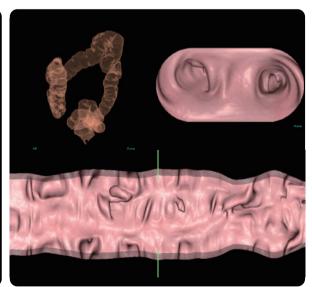

ing

High definition imaging allows improved visualization of small anatomical structures.

This is especially important in areas like lungs and inner ear studies .

Better visualization can aid in earlier diagnosis and better clinical outcomes.







1024×1024 1024×1024 inner ear





# Powerful Post Processing Applications

The NeuViz 16 Classic performs a full array of advanced imaging and post processing techniques.

A single patient study can be post processed to view disease processes or anatomical regions in multiple ways.

All applications are designed to use minimal "key strokes" making them easier to learn and use.

## Dental



## 3D Bone







# **Lung Solution**





13



# Vessel Analysis











# **Perfusion Solution**





# Virtual Endoscopy



Virtual Colonoscopy



15



# Service and Logistics Support

# Neusoft Global Service & Logistics Network





### After-sales service and support

- Remote service capabilities bring Neusoft expertise to you IMMEDIATELY, no matter where you are!
- Identifying and correcting PROMPTLY and PROACTIVELY, minimizing downtime and patient inconvenience.
- Global logistics network enables fast response regarding parts and supplies.
- \* Note: The contents of this publication and the listed parameters are for reference only and not intended as legal offers or commitments. Neusoft Medical Systems reserves the right to modify the contents, design, specifications and options described herein without prior notice, and will not be liable for any consequences resulting from the use of this publication. Please contact your l