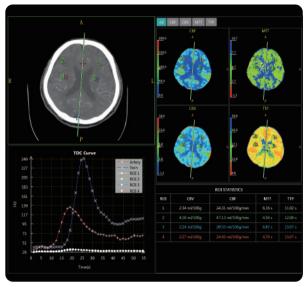

gh Definition Imaging**

# 1024x1024 Matrix Imaging

High definition imaging allows improved visualization of small anatomical structures.

This is especially important in areas like lungs and inner ear studies .

Better visualization can aid in earlier diagnosis and better clinical outcomes.







1024×1024 1024×1024 inner ear





# Powerful Post Processing Applications

The NeuViz 16 Classic performs a full array of advanced imaging and post processing techniques.

A single patient study can be post processed to view disease processes or anatomical regions in multiple ways.

All applications are designed to use minimal "key strokes" making them easier to learn and use.

## Dental



## 3D Bone







# **Lung Solution**





13



# Vessel Analysis











# **Perfusion Solution**





# Virtual Endoscopy



Virtual Colonoscopy



15



# Service and Logistics Support

# Neusoft Global Service & Logistics Network





### After-sales service and support

- Remote service capabilities bring Neusoft expertise to you IMMEDIATELY, no matter where you are!
- Identifying and correcting PROMPTLY and PROACTIVELY, minimizing downtime and patient inconvenience.
- Global logistics network enables fast response regarding parts and supplies.
- \* Note: The contents of this publication and the listed parameters are for reference only and not intended as legal offers or commitments. Neusoft Medical Systems reserves the right to modify the contents, design, specifications and options described herein without prior notice, and will not be liable for any consequences resulting from th