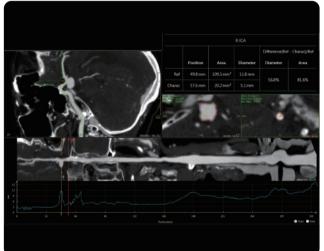

.9mGy 2017-03-31







# **High Definition Imaging**

# 1024x1024 Matrix Imaging

High definition imaging allows improved visualization of small anatomical structures.

This is especially important in areas like lungs and inner ear studies .

Better visualization can aid in earlier diagnosis and better clinical outcomes.







1024×1024 1024×1024 inner ear





# Powerful Post Processing Applications

The NeuViz 16 Classic performs a full array of advanced imaging and post processing techniques.

A single patient study can be post processed to view disease processes or anatomical regions in multiple ways.

All applications are designed to use minimal "key strokes" making them easier to learn and use.

## Dental



## 3D Bone







# **Lung Solution**





13



# Vessel Analysis











# **Perfusion Solution**





# Virtual Endoscopy



Virtual Colonoscopy



15



# Service and Logistics Support

# Neusoft Global Service & Logistics Network





### After-sales service and support

- Remote service capabilities bring Neusoft expertise to you IMMEDIATELY, no matter where you are!
- Identifying and correcting PROMPTLY and PROACTIVELY, minimizing downtime and patient inconvenience.
- Global logistics network enables fast response regarding parts and supplies.
- \* Note: The contents of this publication and the listed parameters are for reference only and not intended as legal offers or commitments. Neusoft Medical Systems reserves the right to modify the contents, design, specifications and options described herein without prior notice, and will not be liable for any