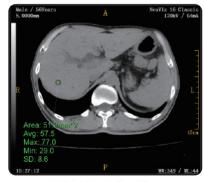

# ClearView - Advanced Iterative Reconstruction Algorithm

By performing iterative processing in both projection and image spaces, patient dose can be minimized without a compromise in diagnostic quality.

120KV 200mA FBP

120KV 130mA FBP

120KV 130mA ClearView

120KV 142mA FBP

120KV 64mA FBP

120KV 64mA ClearView

# **Low Dose Scanning**

Low dose scanning is another benefit of the NeuViz 16 Classic. Using advanced low dose techniques, patient studies below 0.1 mSv can be optained, showing more details and increase the relevance ratio of lesion.