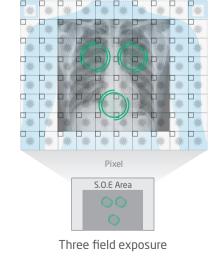

### Synthesis Optimal Exposure (S.O.E)

Patented technology (applied for).

Full detector field as automatic exposure control unit makes more accurate dose detection and X-ray feedback

Low dose without compromising image quality

#### S.O.E Exposure Sampling

Full field exposure