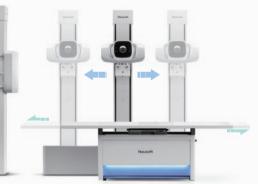

### Smart system design

The double column and wireless flat panel detector combined can improve efficiency by 30%.

Traditional multidirectional floating fixed table design reduces your work load.

Soft and natural atmosphere lamp design can effectively relieve the mental stress of the patient.

### \*High precision real-time tracking system

Patented technology (applied for).

The real-time motion correction of tube and detector reached by pixel recognition.

The patented shelf smoothness detection system.

The tube and detector maintain high precision synchronization tracking.