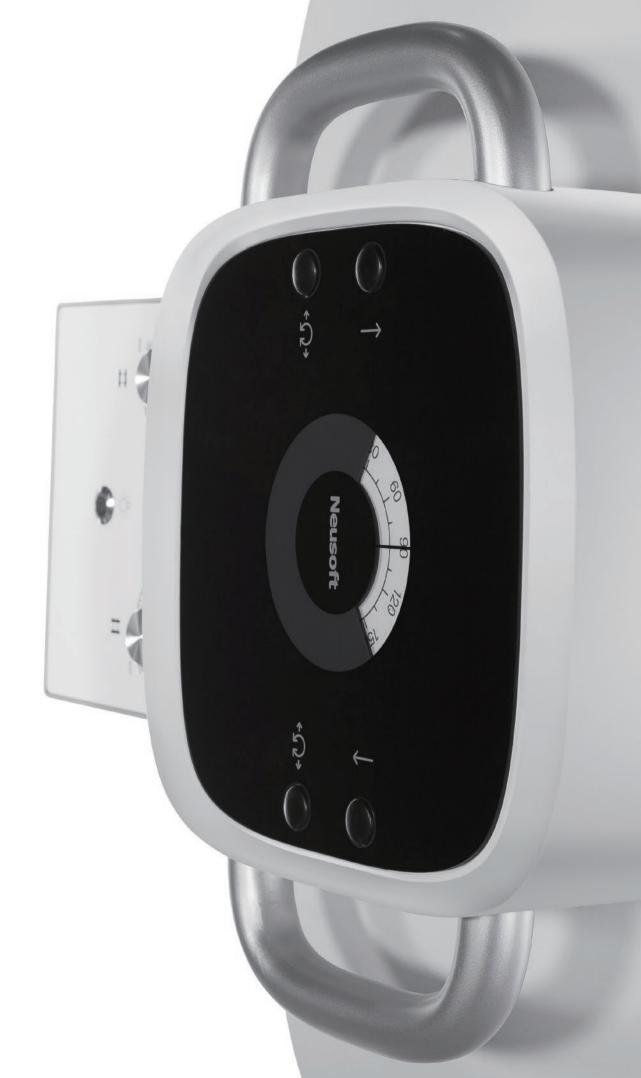

# Ergonomics

Ergonomic principles have been taken into consideration both for the software and hardware design, resulting in excellent examination experience for operators and patients alike.

### Smart system design

The double column and wireless flat panel detector combined can improve efficiency by 30%.

Traditional multidirectional floating fixed table design reduces your work load.

Soft and natural atmosphere lamp design can effectively relieve the mental stress of the patient.