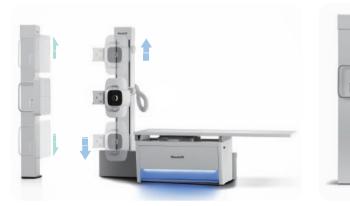

### Smart system design

The double column and wireless flat panel detector combined can improve efficiency by 30%.

Traditional multidirectional floating fixed table design reduces your work load.

Soft and natural atmosphere lamp design can effectively relieve the mental stress of the patient.

Compact design: only 8.8 m<sup>2</sup> footprint

The tube and detector maintain high precision synchronization tracking.