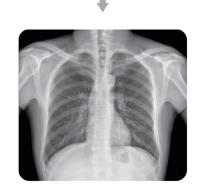

# Patented image stitching technology

Patented technology(applied for).

Gray leveled fitting correction by pixel in overlapping domains.

Image edge can be identified accurately to achieve seamless stich. Providing significant reference for orthopedic surgery and evaluation of postoperative therapy.