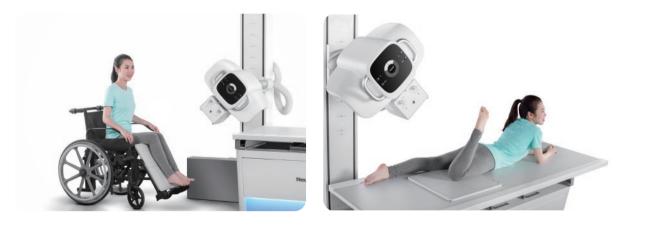

# Ergonomics

Ergonomic principles have been taken into consideration both for the software and hardware design, resulting in excellent examination experience for operators and patients alike.

### Smart system design

The double column and wireless flat panel detector combined can improve efficiency by 30%.

Traditional multidirectional floating fixed table design reduces your work load.

Soft and natural atmosphere lamp design can effectively relieve the mental stress of the patient.

Compact design: only 8.8 m<sup>2</sup> footprint