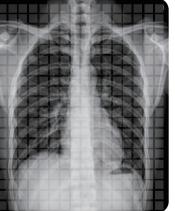

### Synthesis Optimal Exposure (S.O.E)

Patented technology (applied for).

Full detector field as automatic exposure control unit makes more accurate dose detection and X-ray feedback

Low dose without compromising image quality

## "Low Dose" algorithm technology

Patented technology (applied for).

Adaptive dynamic range adjustment of anatomical parts

Gray scale coefficient compensation of image ROI

#### S.O.E Exposure Sampling

Full field exposure

#### Without "Low Dose" algorithmic technique

With "Low Dose" algorithmic technique