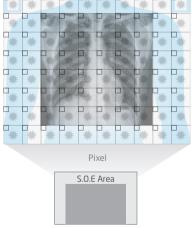

### Synthesis Optimal Exposure (S.O.E)

Patented technology (applied for).

Full detector field as automatic exposure control unit makes more accurate dose detection and X-ray feedback

Low dose without compromising image quality

#### S.O.E Exposure Sampling

Full field exposure