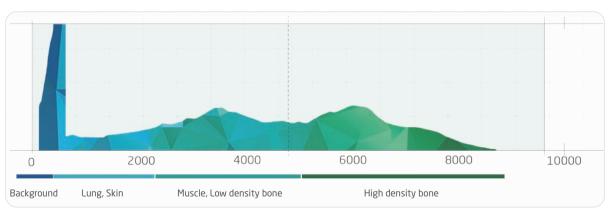

#### Without "Low Dose" algorithmic technique

With "Low Dose" algorithmic technique