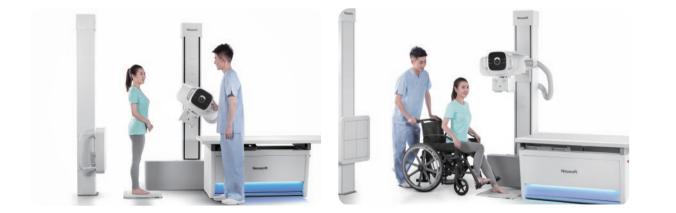

# Ergonomics

Ergonomic principles have been taken into consideration both for the software and hardware design, resulting in excellent examination experience for operators and patients alike.

### Smart system design

The double column and wireless flat panel detector combined can improve efficiency by 30%.

Traditional multidirectional floating fixed table design reduces your work load.

Soft and natural atmosphere lamp design can effectively relieve the mental stress of the patient.

### Wireless flat panel detector

Easy information transferring by WIFI.

Wireless flat panel detector makes it convenient to examine all anatomical parts. High shockproof, large load capaicty, adaptive to varied working environment. Total solutions for both outpatient and emergency treatment.