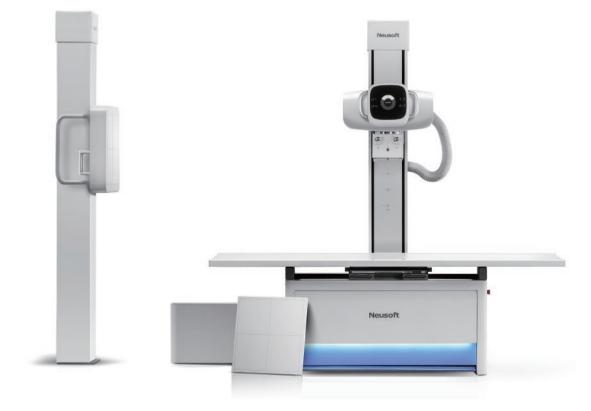

# NeuVision 460

Digital Radiography system

460-EN/Y

Based on 20 years of technical accumulation and prominent market insights, Neusoft Medical Systems launches a new DR, which integrates humanity design, low dose and intelligent application technology.

Compact design: only 8.8 m<sup>2</sup> footprint