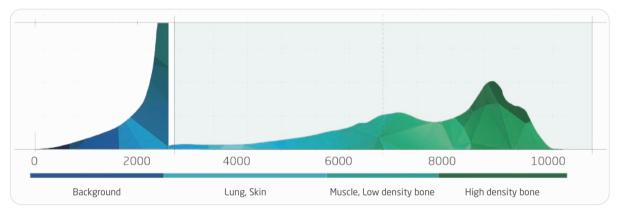

### Synthesis Optimal Exposure (S.O.E)

Patented technology (applied for).

Full detector field as automatic exposure control unit makes more accurate dose detection and X-ray feedback

Low dose without compromising image quality

## "Low Dose" algorithm technology

Patented technology (applied for).

Adaptive dynamic range adjustment of anatomical parts

Gray scale coefficient compensation of image ROI

#### S.O.E Exposure Sampling

Full field exposure