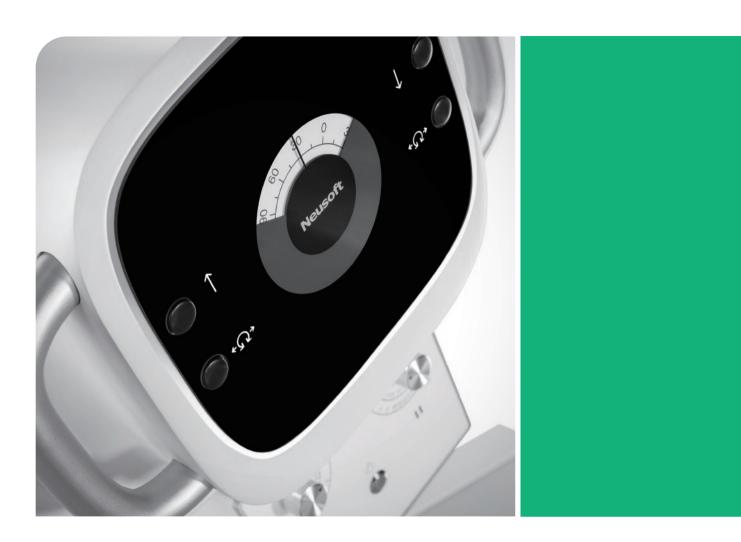

# Ergonomics

Ergonomic principles have been taken into consideration both for the software and hardware design, resulting in excellent examination experience for operators and patients alike.

### Smart system design

The double column and wireless flat panel detector combined can improve efficiency by 30%.

Traditional multidirectional floating fixed table design reduces your work load.

Soft and natural atmosphere lamp design can effectively relieve the mental stress of the patient.